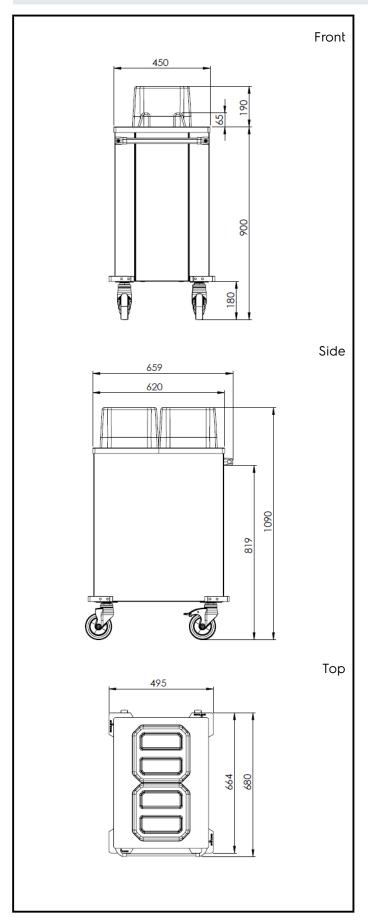

## **Key Information:**

External dimensions, Width:

341184 (F33NA) 700 mm External dimensions, Depth: 495 mm External dimensions, Height: 1090 mm

Wheel material:

Wheel diameter:

Net weight: 36 kg

Service Trolleys Plate Dispenser Trolley, 2 cylinders - Ø180-240 mm